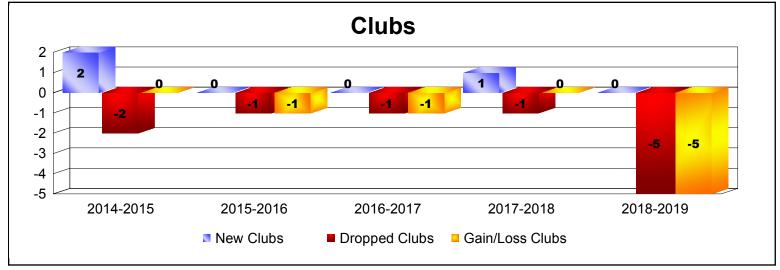

District 17 A

As of June 2019 Cumulative

| Year      | New<br>Clubs | Dropped<br>Clubs | Gain/<br>Loss<br>Clubs | New<br>Members | Charter<br>Members | Reinstate<br>Members | Transfer<br>Members | Total<br>Member<br>Added | Total<br>Members<br>Dropped | Gain/<br>Loss<br>Members |
|-----------|--------------|------------------|------------------------|----------------|--------------------|----------------------|---------------------|--------------------------|-----------------------------|--------------------------|
| 2014-2015 | 2            | -2               | 0                      | 168            | 57                 | 8                    | 12                  | 245                      | -306                        | -61                      |
| 2015-2016 | 0            | -1               | -1                     | 155            | 1                  | 6                    | 8                   | 170                      | -235                        | -65                      |
| 2016-2017 | 0            | -1               | -1                     | 202            | 1                  | 13                   | 14                  | 230                      | -226                        | 4                        |
| 2017-2018 | 1            | -1               | 0                      | 215            | 22                 | 3                    | 12                  | 252                      | -263                        | -11                      |
| 2018-2019 | 0            | -5               | -5                     | 130            | 0                  | 5                    | 18                  | 153                      | -283                        | -130                     |
| Average   | 1            | -2               | -1                     | 174            | 16                 | 7                    | 13                  | 210                      | -263                        | -53                      |