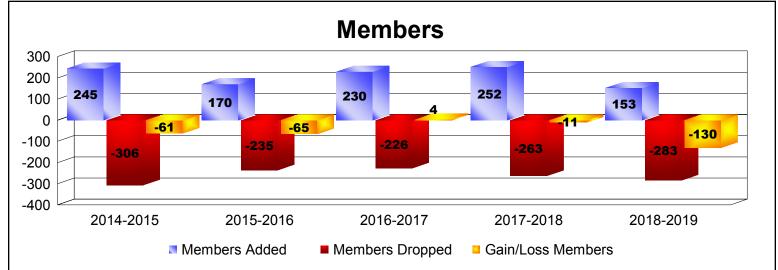

District 17 A

As of June 2019 Cumulative

| Year      | New<br>Clubs | Dropped<br>Clubs | Gain/<br>Loss<br>Clubs | New<br>Members | Charter<br>Members | Reinstate<br>Members | Transfer<br>Members | Total<br>Member<br>Added | Total<br>Members<br>Dropped | Gain/<br>Loss<br>Members |
|-----------|--------------|------------------|------------------------|----------------|--------------------|----------------------|---------------------|--------------------------|-----------------------------|--------------------------|
| 2014-2015 | 2            | -2               | 0                      | 168            | 57                 | 8                    | 12                  | 245                      | -306                        | -61                      |
| 2015-2016 | 0            | -1               | -1                     | 155            | 1                  | 6                    | 8                   | 170                      | -235                        | -65                      |
| 2016-2017 | 0            | -1               | -1                     | 202            | 1                  | 13                   | 14                  | 230                      | -226                        | 4                        |
| 2017-2018 | 1            | -1               | 0                      | 215            | 22                 | 3                    | 12                  | 252                      | -263                        | -11                      |
| 2018-2019 | 0            | -5               | -5                     | 130            | 0                  | 5                    | 18                  | 153                      | -283                        | -130                     |
| Average   | 1            | -2               | -1                     | 174            | 16                 | 7                    | 13                  | 210                      | -263                        | -53                      |